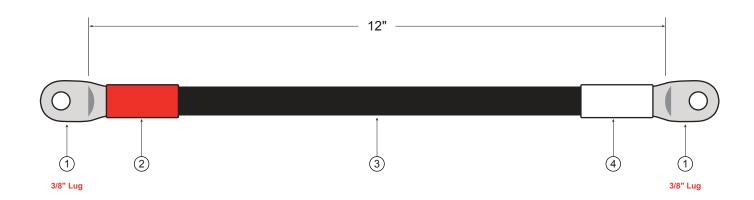

## Series Cable – 2/0 AWG

3/8" Compression Lug to 3/8" Compression Lug

CABLE PARTS

| ITEM | DESCRIPTION                              | PART NUMBER | QT |
|------|------------------------------------------|-------------|----|
| 1    | 2/0 Ga Plated Eyelet Lug, 3/8" Stud      | BCL-2038-PL | 2  |
| 2    | 1.0" x 1.5" Heavy Duty Heat Shrink, Red  | HSREDHD-1   | 1  |
| 3    | 2/0 AWG THHW/TEW/CT, Black               | THHW-2/0BLK | 12 |
| 4    | 1 0" x 1 5" Heavy Duty Heat Shrink White | HSWHTHD-1   | 1  |

PART NUMBER

LENGTH

WS-2/0-12S

12"